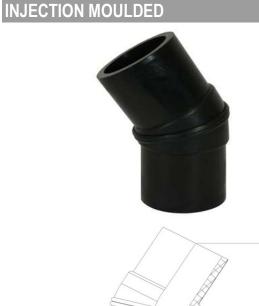

# 60° ELBOW

### SPECIFICATION

Long Spigot Welded Design

Tolerance on diameters and thickness according to the standards. The other dimensions are specialized. Tolerance  $\pm$  5%. NTG PLASTIK reserves all the right to change any information without giving prior notice. The production, distribution and utilization of this document without explicit authorization is prohibited.