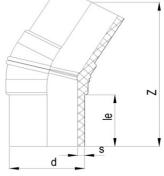

## **IDENTIFICATION OF PRODUCT**

| D(mm)          | 355               |
|----------------|-------------------|
| SDR            | 17                |
| RAW METARIAL   | PE 100            |
| PRESSURE CLASS | 10 Bar Water      |
| TRADEMARK      | NTG               |
| EXECUTION      | Injection Moulded |
| STANDARD       | EN 12201-3        |

### SPECIFICATION

Long Spigot Welded Design

Tolerance on diameters and thickness according to the standards. The other dimensions are specialized. Tolerance  $\pm$  5%. NTG PLASTIK reserves all the right to change any information without giving prior notice. The production, distribution and utilization of this document without explicit authorization is prohibited.