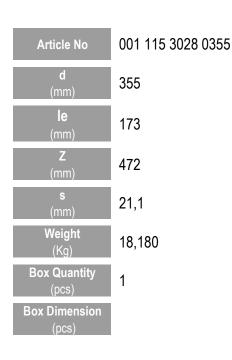

## **IDENTIFICATION OF PRODUCT**

| D(mm)          | 355               |
|----------------|-------------------|
| SDR            | 17                |
| RAW METARIAL   | PE 100            |
| PRESSURE CLASS | 10 Bar Water      |
| TRADEMARK      | NTG               |
| EXECUTION      | Injection Moulded |
| STANDARD       | EN 12201-3        |